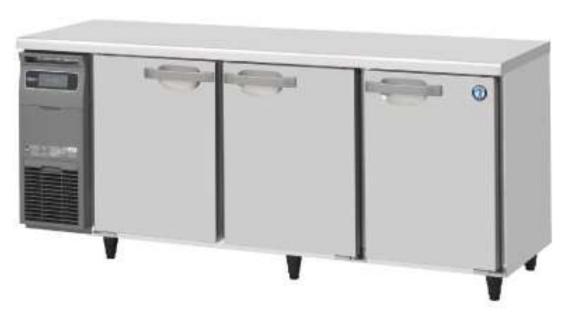

## Commercial Refrigerator [G type] -6°C ~ 12°C

Rated Volume

419 L

## RT-180SNG-1

Annual power consumption: 360kWh/year

**Equipped with Inverter Control** 

## **Main Specifications**

| Model Number         | RT-180SNG-1                           |              |
|----------------------|---------------------------------------|--------------|
| Rated Volume         | 419 L                                 |              |
| Electricity          | Single Phase 230V 50Hz 0.44kVA (4.4A) |              |
| Electric Consumption | Refrigeration 158W                    | Defrost 338W |
| Dimension            | Width 1800 x depth 600 x height 800mm |              |