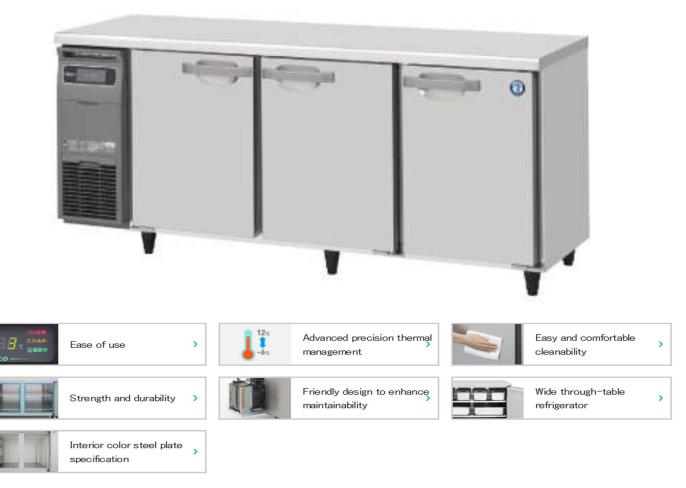

## **Main Specifications**

| Model Number         | RT-180SDG-1                           |              |
|----------------------|---------------------------------------|--------------|
| Rated Volume         | 549 L                                 |              |
| Electricity          | Single Phase 230V 50Hz 0.44kVA (4.4A) |              |
| Electric Consumption | Refrigeration 168W                    | Defrost 338W |
| Dimension            | Width 1800 x depth 750 x height 800mm |              |