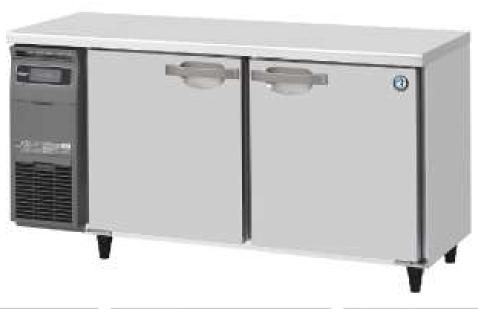

## Commercial Refrigerator [G type] -6°C ~ 12°C

Rated Volume

333 L

## RT-150SNG-1

Annual power consumption: 300kWh/year

**Equipped with Inverter Control** 

## **Main Specifications**

| Model Number         | RT-150SNG-1                           |              |
|----------------------|---------------------------------------|--------------|
| Rated Volume         | 333 L                                 |              |
| Electricity          | Single Phase 230V 50Hz 0.43kVA (4.3A) |              |
| Electric Consumption | Refrigeration 144W                    | Defrost 329W |
| Dimension            | Width 1500 x depth 600 x height 800mm |              |