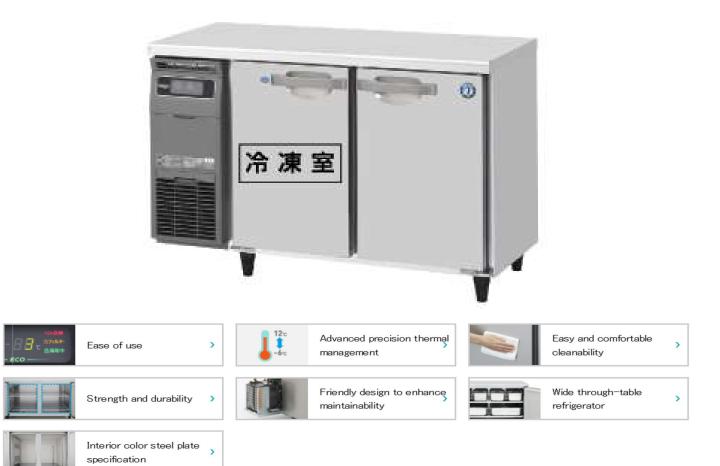

## Commercial Freezer/Refrigerator [G type] Chiller -6°C ~ 12°C / Freezer -23°C ~ -7°C

Annual power consumption:

920kWh/year

Equipped with Inverter Control

## **Main Specifications**

| Model Number         | RFT-120SDG-1                               |              |
|----------------------|--------------------------------------------|--------------|
| Rated Volume         | 290 L (Cold room 139L / Freezer room 151L) |              |
| Electricity          | Single Phase 230V 50Hz 0.71kVA (7.1A)      |              |
| Electric Consumption | Refrigeration 194W                         | Defrost 498W |
| Dimension            | Width 1200 x depth 750 x height 800mm      |              |

\* The annual power consumption amount is displayed in the measurement and calculation methods determined by JIS B8630 (FY2009 version).

\* Temperature inside the cabinet (ambient temperature 30°C) Chiller  $-6^{\circ}C \sim 12^{\circ}C$  / Freezer  $-23^{\circ}C \sim -7^{\circ}C$