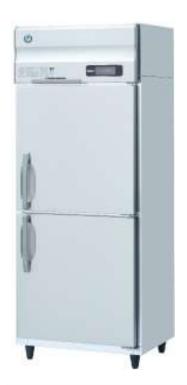

## Commercial Refrigerator [G type] -6°C ~ 12°C

## 616 L HR-75A-1

Annual power consumption: 370kWh/year

**Equipped with Inverter Control** 

## **Main Specifications**

| option | > |
|--------|---|
|--------|---|

| Model Number         | HR-75A-1                              |              |
|----------------------|---------------------------------------|--------------|
| Rated Volume         | 616 L                                 |              |
| Electricity          | Single Phase 230V 50Hz 0.41kVA (4.1A) |              |
| Electric Consumption | Refrigeration 166W                    | Defrost 274W |
| Dimension            | Width 750 x depth 800 x height 1910mm |              |