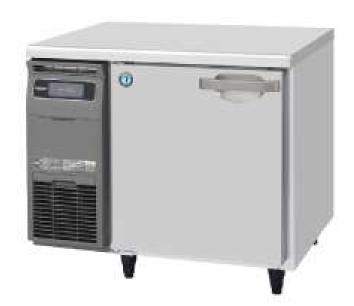

## Commercial Freezer [G type] -23°C ~ -7°C

Rated Volume

157 L

## **FT-90SNG-1**

Annual power consumption: 630kWh/year

**Equipped with Inverter Control** 

## **Main Specifications**

| Model Number         | FT-90SNG-1                            |              |
|----------------------|---------------------------------------|--------------|
| Rated Volume         | 157 L                                 |              |
| Electricity          | Single Phase 230V 50Hz 0.43kVA (4.3A) |              |
| Electric Consumption | Refrigeration 140W                    | Defrost 329W |
| Dimension            | Width 900 x depth 600 x height 800mm  |              |