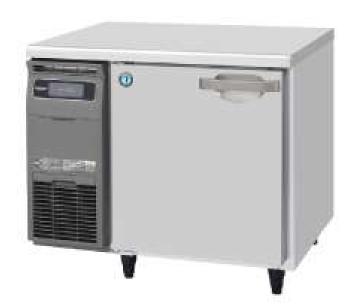

## Commercial Freezer [G type] -23°C ~ -7°C

Rated Volume

157L

## FT-90SDG-1

Annual power consumption: 630kWh/year

**Equipped with Inverter Control** 

## **Main Specifications**

| Model Number         | FT-90SDG-1                            |              |
|----------------------|---------------------------------------|--------------|
| Rated Volume         | 157 L                                 |              |
| Electricity          | Single Phase 230V 50Hz 0.43kVA (4.3A) |              |
| Electric Consumption | Refrigeration 140W                    | Defrost 329W |
| Dimension            | Width 900 x depth 750 x height 800mm  |              |