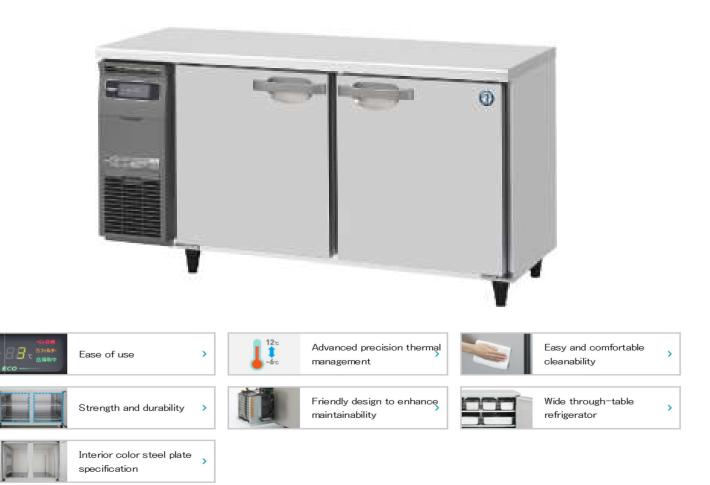

## Commercial Freezer [G type] -23°C ~ -7°C



Annual power consumption:

1080kWh/year



Equipped with Inverter Control

## **Main Specifications**



| Model Number         | FT-150SDG-1                           |              |
|----------------------|---------------------------------------|--------------|
| Rated Volume         | 436 L                                 |              |
| Electricity          | Single Phase 230V 50Hz 0.46kVA (4.6A) |              |
| Electric Consumption | Refrigeration 183W                    | Defrost 352W |
| Dimension            | Width 1500 x depth 750 x height 800mm |              |

\* The annual power consumption amount is displayed in the measurement and calculation methods determined by JIS B8630 (FY2009 version).

\* Temperature inside the cabinet (ambient temperature 30°C) -23°C  $\sim$  -7°C